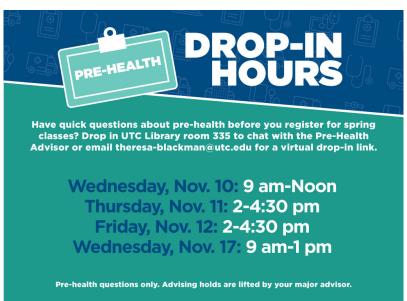

#### PRE-HEALTH UPDATES

THERESA BLACKMAN

Periodic Ponderings: Physician Assistant School Showcase: Virtual Event

November 1st

Location: Virtual, 3:00 - 4:30p EST

Are you considering going to PA school, but not sure what you need to do? Join us to learn about the requirements and what it takes to go to PA school as well as PA programs in Tennessee. This event is a virtual event and does not have a meeting location, there is not an attendee cap for this event, but registration is required for the zoom link.